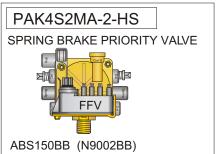

## APPLICATION: 2 Axle 4S2M AXLE BY AXLE HALDEX SELECT FFV

## PART #: PAK4S2MA-2-HR

**CONTENTS**: Glad hand assemblies

Air tank with installed drain valve and plugged unused ports Air tank mounting kit with pads, bolts, washers and lock nuts Brake valve(s) are installed and include push to connect fittings Hoses with swivel hose ends are installed to valve(s) Four speed sensors, sensor bushings and sensor extensions