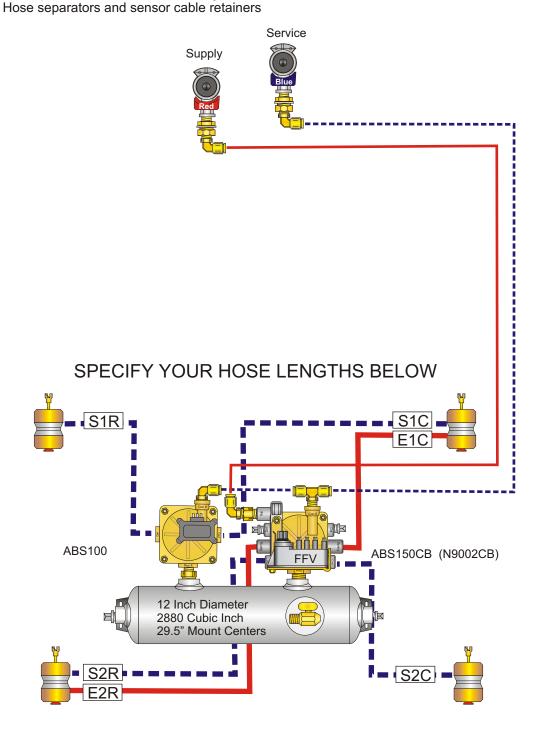

## OPTIONAL SYSTEMS

| EMERGENO |     |  |
|----------|-----|--|
| E1R      | E1C |  |
| E2R      | E2C |  |
| E3R      | E3C |  |
| SERVICE: |     |  |
| S1R      | S1C |  |
| S2R      | S2C |  |
| S3R      | S3C |  |
| S4R      | S4C |  |

## **Specifications:**

Hoses meet J1402 & JT106 specifications and are 3/8 ID unless otherwise noted. Reservoirs meet J10B specifications Pipe fittings are brass or plated SH80 steel. Push-in style 3/8 tube fittings standard. ABS Electronics pre-tested before shipment.