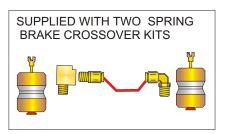

## PART #: PAK4S2MA-2-HR

**CONTENTS**: Glad hand assemblies

Air tank with installed drain valve and plugged unused ports Air tank mounting kit with pads, bolts, washers and lock nuts Brake valve(s) are installed and include push to connect fittings Hoses with swivel hose ends are installed to valve(s) Four speed sensors, sensor bushings and sensor extensions